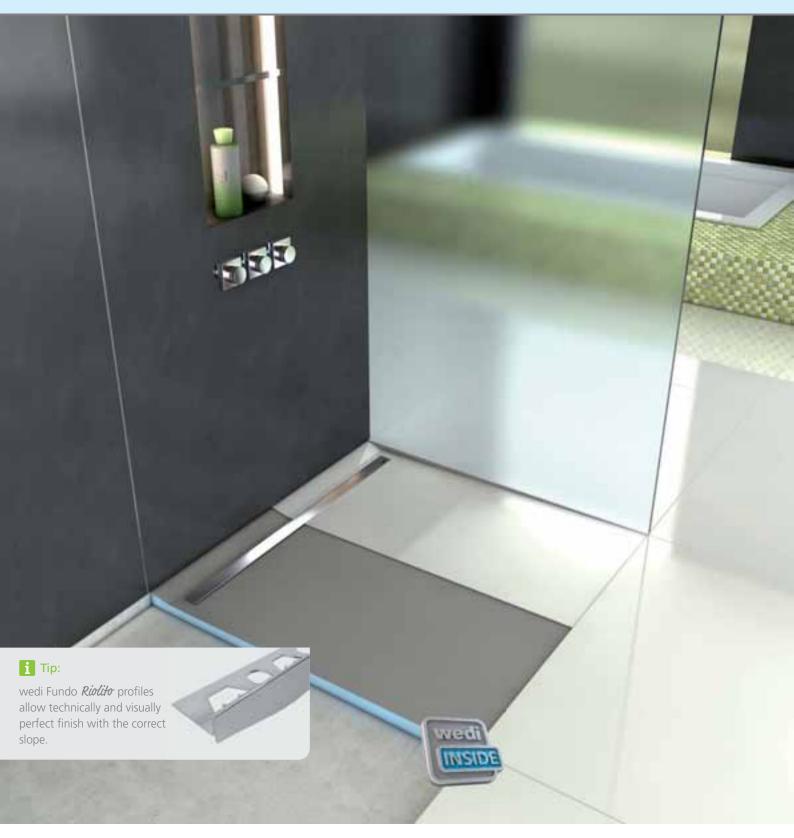

#### wedi Fundo Riolito neo

Floor element with close-to-wall linear drainage » Page 54

wedi Fundo Riofino & Riolito

High quality floor element with linear drainage » Page 56

**DIN-tested accessibility** Using wedi Fundo, floor-level showers can be created.

# wedi Fundo Riolito neo

WEB-INFO

Close-to-wall linear drainage

### "Flexible floor elements with close-to-wall linear drainage."

**wedi Fundo Riolito**<sup>neo</sup> – thanks to a new, more slimline drain in an oval design, the drain channel of the new Fundo Riolito<sup>neo</sup> is now very close to the wall and large format tiles can be laid practically without any joints. The height adjustment for the channel is integrated directly into the channel cover. A new development which also enables easier cleaning.

#### Straightforward and easy installation – as with the Fundo Riolito

...wed