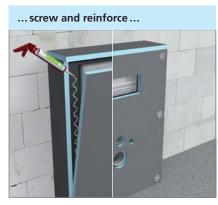

# "Simple tiling principle. On the wall, on the flo

# or, and with constructions."

... apply building boards ...

... seal and reinforce joints ...

... tile, done!

... apply building boards, seal ...

... tile, done!

i Tip:

... reinforce butt joints ...

... tile, done!

...wedi