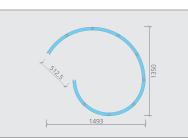

# wedi building board Coustruct

### **Customised shapes**

### "The flexible building board for freedom of design."

**wedi building board Construct** – With the wedi Construct building board, your imagination knows no bounds when it comes to designing customised forms. Regardless of whether you are looking for small radius or semi-circular solutions, the Construct building board gives your ideas the freedom they need thanks to the pre-cut profiles.

#### Shape your building board quickly and easily

27

....wedi