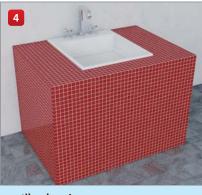

# "Simple tiling principle. On the wall, on the flo

# or, and with constructions."

... apply building boards ...

... seal and reinforce joints ...

... tile, done!

... apply building boards, seal ...

... tile, done!

i Tip:

... reinforce butt joints ...

... tile, done!

...wedi