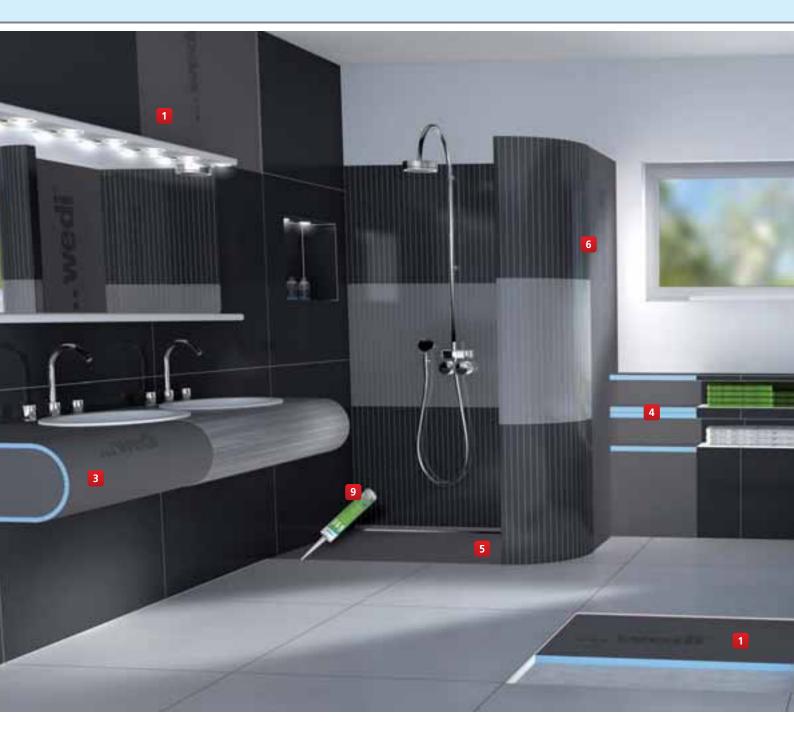

## System diversity = Bathroom

- wedi building board The perfect tiling substrate for walls and floors » Page 20
- 2 wedi building board XXL Wider boards ideal for partition walls » Page 24
- 3 wedi building board Coustruct Shapeable and flexible for individual constructions » Page 26

4 wedi *Meusolo-L or -U* Pre-fabricated elements for shelving and cladding » Page 30 5 wedi Fundo shower elements
 A wide variety of floor-level showers
 » Page 40

6 wedi *Mottorotuo* Modular wall system for individual forms » Page 28

9 wedi 610

Unique adhesive sealant for sealing the

joints of wedi building boards » Page 72

wedi – the premium brand

🗖 Building board solutions

7 wedi *Bathboard* For bath cladding » Page 32

#### 8 wedi /-Board

Pre-fabricated cladding element for WC walls » Page 34