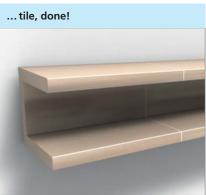

# "Simple tiling principle. On the wall, on the flo

# or, and with constructions."

... apply building boards ...

... seal and reinforce joints ...

... tile, done!

... apply building boards, seal ...

... tile, done!

i Tip:

... reinforce butt joints ...

... tile, done!

...wedi