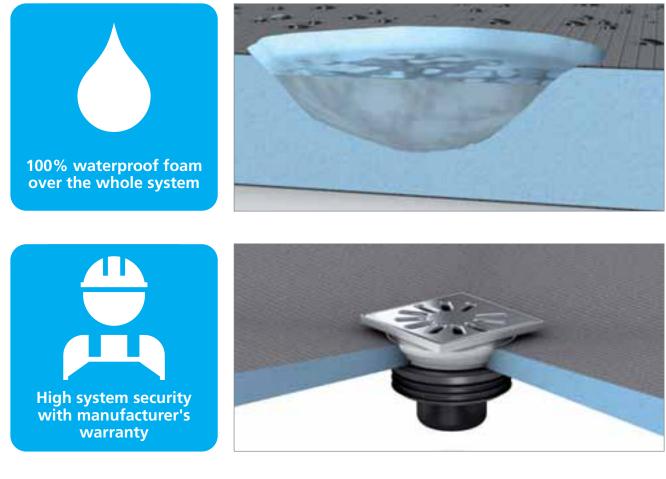

#### wedi building board systems

wedi building boards have a blue core made from CFC-free extruded polystyrene rigid foam. This makes the wedi building board an ideal basis for any type of plaster and tile. wedi building boards can be applied to practically any substrate, are waterproof, insulating, versatile, light and robust.

#### What does wedi INSIDE offer?

The principle of wedi INSIDE is simple: high-quality ceramic covers require a substrate that is 100 % secure.

That's why craftsmen have put their faith in the unique wedi quality for decades, especially for substrate underneath tiles. 100% waterproof and 100% secure – signed, sealed, and guaranteed by wedi.

H-Wed

61

1 The blue XPS core is 100% waterproof and remains fully functional even after possible damage.

2 abP\*: building board butt joints can be sealed 100% simply by using wedi 610. As no other seal is necessary, craftsmen benefit from increased security accompanied by a shorter tiling time

4

- 3 Cement based substrate forms an extremely strong adhesive base thanks to embedded fibres.
- 4 All building board systems have great heat insulation properties, save energy costs and provide long-term protection against mould.