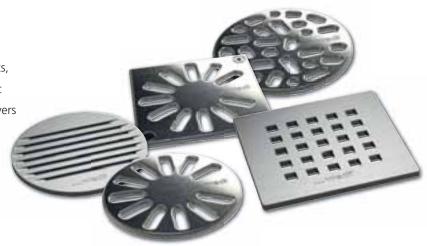

#### wedi Fundo Fino | Drain covers

Specially designed for the Fundo floor elements, wedi offer a wide range of covers, from classic models through to modern variations and covers made from solid stainless steel.