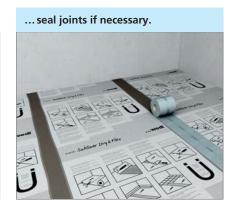

Tiling is child's play with wedi Nonstep Plus and wedi Nonstep Plan

...wedi

wedi Subliner

Thin-layer, crack-bridging sealing membrane made from highly tear-resistant polyethylene film which offers optimum background to tile laying materials thanks to its dual-sided special fleece lamination. For use as a quick sealing measure for building sites with fixed deadlines in combination with ceramic tiles and slabs, as well as with natural stone tiles for indoor wall and floor areas.

#### wedi Subliner Flex | Decoupling membrane

Crack-bridging decoupling membrane for indoor wall and floor areas made from a robust fabric mesh which offers optimum background to tile laying materials thanks to its dual-sided fleece lamination.