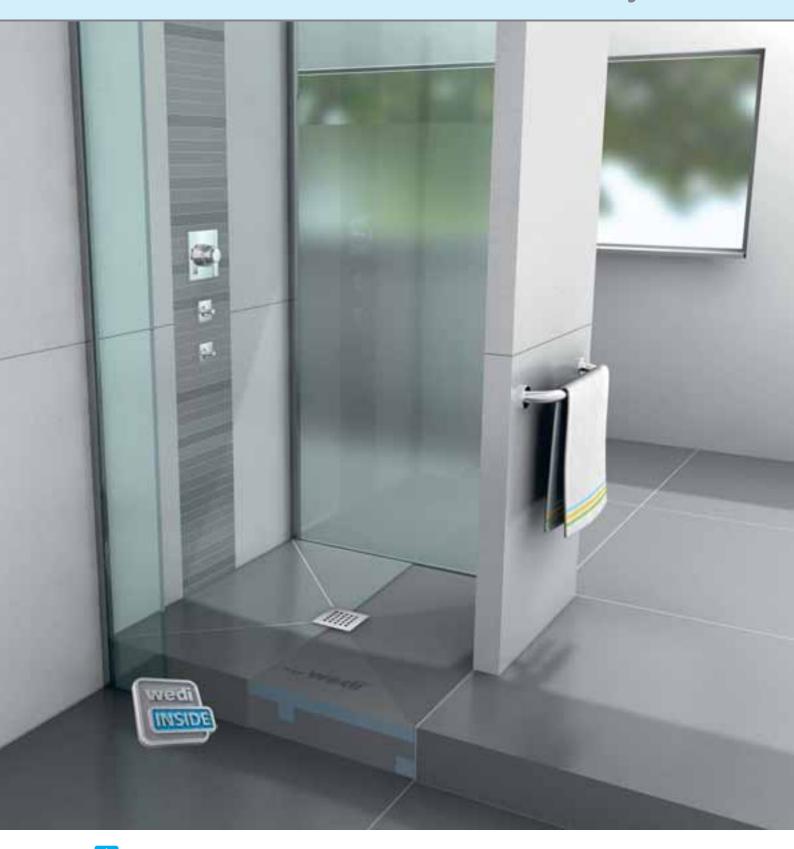

# Only genuine with a **blue** core

Because it's about what's inside.

#### wedi building board systems

wedi building boards have a blue core made from CFC-free extruded polystyrene rigid foam. This makes the wedi building board an ideal basis for any type of plaster and tile. wedi building boards can be applied to practically any substrate, are waterproof, insulating, versatile, light and robust.

#### What does wedi INSIDE offer?

The principle of wedi INSIDE is simple: high-quality ceramic covers require a substrate that is 100 % secure.

That's why craftsmen have put their faith in the unique wedi quality for decades, especially for substrate underneath tiles. 100% waterproof and 100% secure – signed, sealed, and guaranteed by wedi.