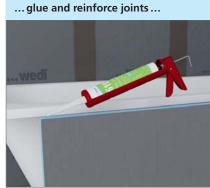

# "Simple tiling principle. On the wall, on the flo

# or, and with constructions."

... apply building boards ...

... seal and reinforce joints ...

... tile, done!

... apply building boards, seal ...

... tile, done!

i Tip:

... reinforce butt joints ...

... tile, done!

...wedi

## Seal and reinforce joints

The 100% waterproof wedi building boards are only sealed in the joint areas and then reinforced.