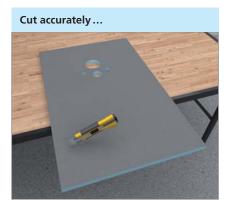

# "Simple tiling principle. On the wall, on the flo

# or, and with constructions."

... apply building boards ...

... seal and reinforce joints ...

... tile, done!

... apply building boards, seal ...

... tile, done!

i Tip:

... reinforce butt joints ...

... tile, done!

...wedi