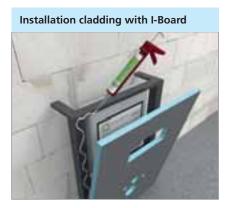

### **Complete set**

### "The pre-fabricated cladding for front wall installations."

**wedi I-Board** – Unpack, assemble, done! The wedi I-Board is a completely prefabricated assembly set to clad concealed WC front wall installations. With a width of 120 cm, this board can be easily adjusted to practically any requirement. Despite the low weight, it is extremely robust and has a very high load-bearing capacity.

#### The perfect installation cladding

....wed