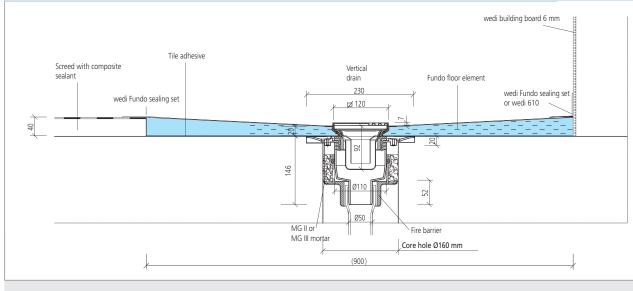

#### wedi Fundo drains

wedi offers drain technology to match accessible floor-level showers. Thanks to the low installation height and the waterproof seal throughout the whole system, these systems are particularly well-suited to new constructions and renovations. There is a range of different variations for horizontal and vertical constructions.

- » Variations: horizontal and vertical, each in DN 50/DN 70 and in extra-flat Mini Max, DN 40
- » Only wedi drainage systems for Fundo can be installed with Fundo floor elements.

## technology

- » Fundo drain, vertical, DN 70
- » Fundo drain Riolito, vertical, DN 50

#### Vertical drains with fire protection collar

- » Fundo drain, vertical, DN 50 with fire barrier
- » Fundo drain Riolito, vertical, DN 50 with fire barrier
- » Fundo drain Riofino, vertical, DN 50 with fire barrier