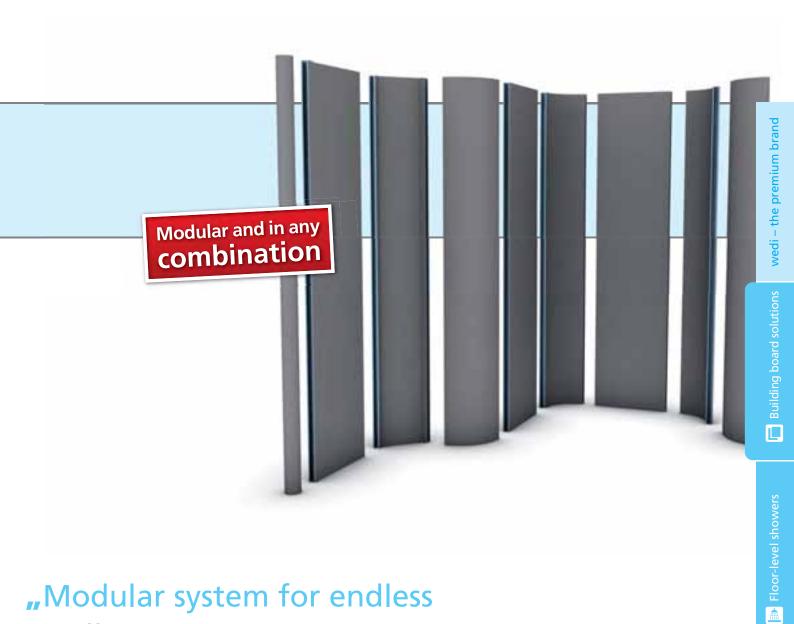

### "Modular system for endless wall constructions."

wedi Moltoromo – With the modular system wedi Moltoromo, a wide range of wall shapes can be created effectively for different bathroom and wellness applications.

Rounded forms, corner solutions or linear constructions are simple and quick to assemble. There are also no limits when it comes to tiles, plaster or other coverings.

...wedi