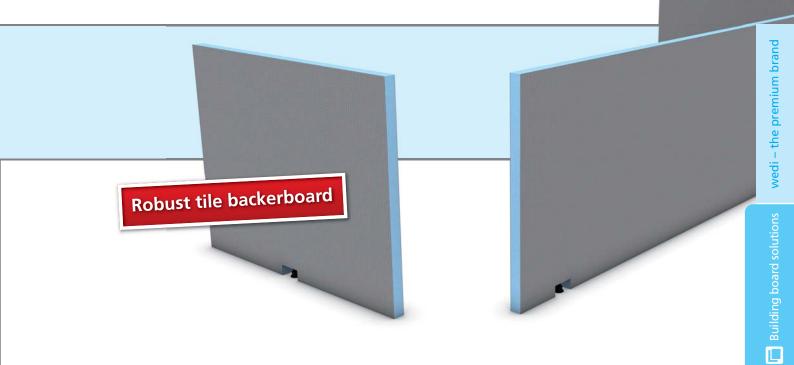

Perfect tile backerboard

Completely dimensionally accurate

High stability

Thermallyinsulating

CO<sub>2</sub> (GWP 1) XPS foam