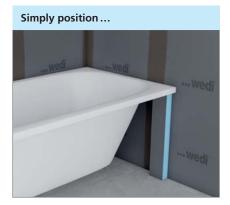

# "Simple tiling principle. On the wall, on the flo

# or, and with constructions."

... apply building boards ...

... seal and reinforce joints ...

... tile, done!

... apply building boards, seal ...

... tile, done!

i Tip:

... reinforce butt joints ...

... tile, done!

...wedi

### Apply building boards

As an ideal backerboard, the wedi building board is mounted directly onto the wall, even with critical substructures.