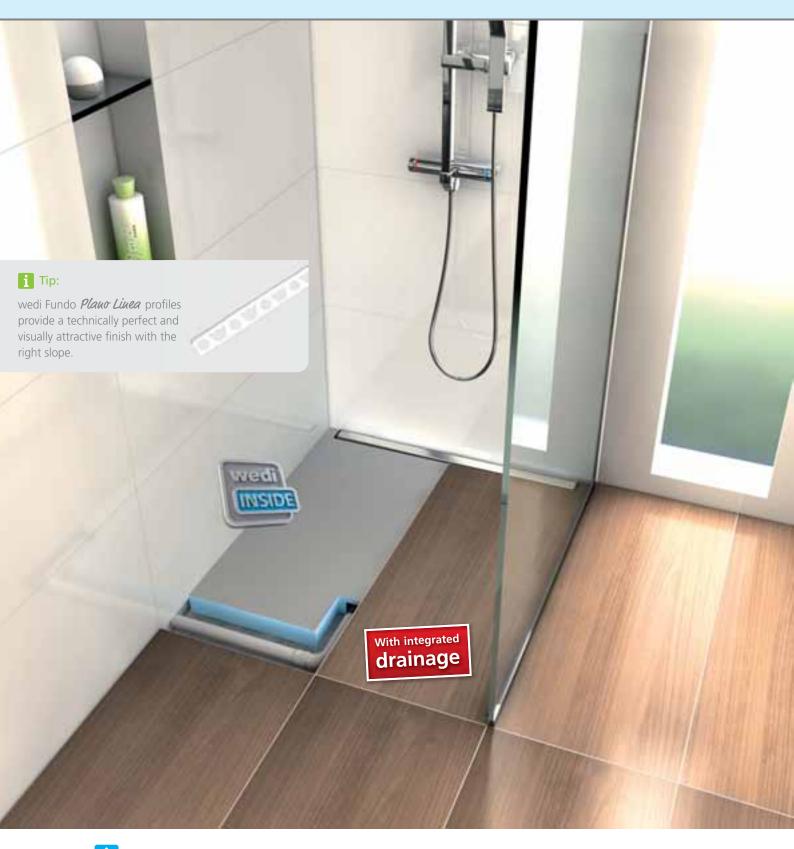

## wedi Fundo Plauo Linea

44

# "The thinnest complete system with linear drainage."

**wedi Fundo Plano Linea** – the wedi innovation of the year is the thinnest complete system for flush to floor showers with linear drainage. With the drainage technology which is integrated in the factory, the system measures just 70 mm and is a special wedi highlight when renovating bathrooms. The drain that is positioned very close to the wall, either with short or long channel, ensures a high quality attractive look and also creates plenty of space for pure showering pleasure.

#### Light and compact installed in record time.

Only 70 mm Total assembly height

45

...wedi