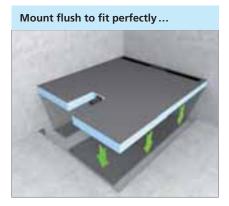

# "Simple tiling principle. On the wall, on the flo

# or, and with constructions."

... apply building boards ...

... seal and reinforce joints ...

... tile, done!

... apply building boards, seal ...

... tile, done!

i Tip:

... reinforce butt joints ...

... tile, done!

...wedi

### Apply building boards

As an ideal backerboard, the wedi building board is mounted directly onto the wall, even with critical substructures.