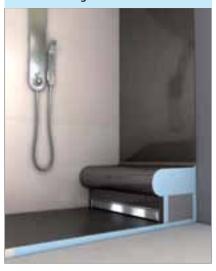

### **Floor-level showers**

- Floor elements with point drainage
- Floor elements with linear drainage
- Wall elements for design showers
- Attractive wall drainage
- Substructures and customised elements
- Drainage systems and covers

## Floor-level showers

Optimised for renovation, efficient and accessible!

wedi Fundo *Trollo & Nautilo* Design floor elements for round showers » Page 50

wedi Fundo *Primo* Versatile floor element with point drainage » Page 52

wedi Fundo Borgo Floor element for corner shower solutions » Page 52

wedi Fundo Riolito Discreto

Modern, attractive wall drainage as a complete system » Page 58

wedi Fundo Primo Easy Set

Individual substructure as a complete set » Page 60