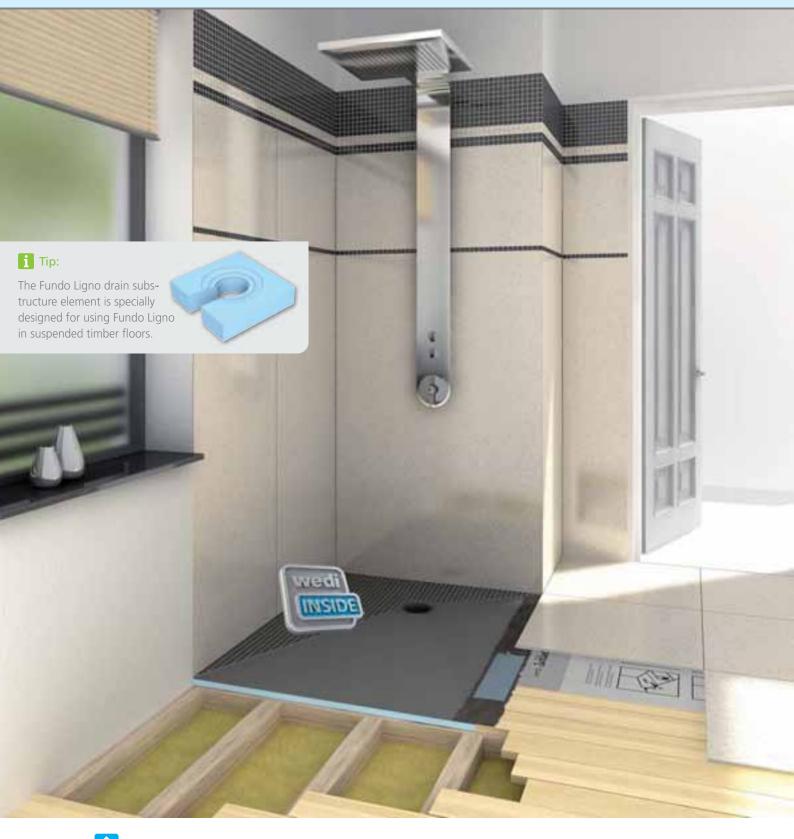

# wedi Fundo Liquo

Perfect for renovations

### "The Specialist for suspended timber floors"

wedi Fundo Ligno – The floor-level shower element with outer edges just 20 mm thick has been specially developed for use in old and new builds with wooden floors. In contrast to traditional shower elements, the Fundo Ligno is especially designed for timber flooring and as a result can be integrated into it wonderfully – without building up further height and without time-consuming levelling measures. In the case of the integrated model, it is sealed to the adjoining timber floor using the wedi Fundo sealing set. In the case of assembly on top of floorboards, to level the floor wedi building boards can also be used alongside the Fundo Ligno. In this case, only wedi 610 and wedi Tools reinforcement tape is used.

#### Carefully thought out and impressively created

...wed