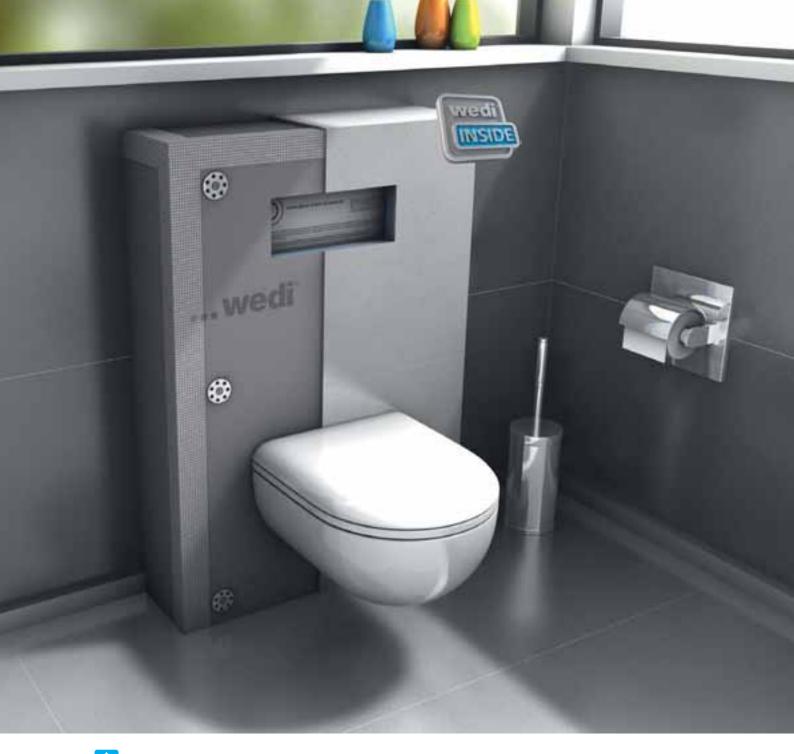

### **Complete set**

### "The pre-fabricated cladding for front wall installations."

**wedi I-Board** – Unpack, assemble, done! The wedi I-Board is a completely prefabricated assembly set to clad concealed WC front wall installations. With a width of 120 cm, this board can be easily adjusted to practically any requirement. Despite the low weight, it is extremely robust and has a very high load-bearing capacity.

#### The perfect installation cladding

....wed