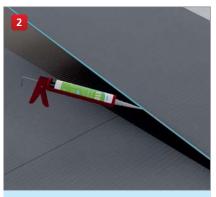

# "Simple tiling principle. On the wall, on the flo

# or, and with constructions."

... apply building boards ...

... seal and reinforce joints ...

... tile, done!

... apply building boards, seal ...

... tile, done!

i Tip:

... reinforce butt joints ...

... tile, done!

...wedi