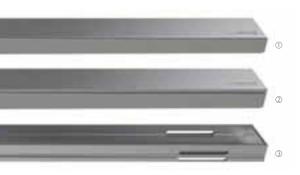

ng area, storage space or a full wall panel, with this system component, design possibilities are endless. Perfection in design.



From a seating area solution ...







... and full wall panels!



...wed

# wedi Fundo Primo Easy Set





# "The simple substructure system construction kit."

Substructures made easy

**wedi Fundo Primo Easy Set** – With this simple construction kit, floor-level showers from the wedi Fundo Primo and Ligno range can be quickly and easily adjusted to the correct height – and without any laborious work with mortar and screed. Whether used as a platform solution or set into the floor, the total height of the Fundo Primo Easy Set, including Fundo floor elements, is 14 cm.

Fix the elements with wedi 610...



... position and add the drain...





...wed







#### wedi Fundo | Channel covers

The high quality covers, which are made from brushed stainless steel, compliment the superbly designed wedi Fundo Plano Linea (standard or exclusive), Fundo Riolito <sup>neo</sup>, Fundo Riolito and Fundo Riofino floor elements (standard, exclusive or tileable). » Design variations: standard <sup>①</sup>, exclusive <sup>②</sup> and tileable <sup>③</sup>

#### wedi Fundo Fino | Drain covers

Specially designed for the Fundo floor elements, wedi offer a wide range of covers, from classic models through to modern variations and covers made from solid stainless steel.



### "Guaranteed security: the perfect drain system for all requirements."

Secure, complete system: guaranteed

#### wedi Fundo drains

wedi offers drain technology to match accessible floor