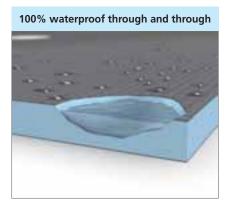

#### wedi building board systems

wedi building boards have a blue core made from CFC-free extruded polystyrene rigid foam. This makes the wedi building board an ideal basis for any type of plaster and tile. wedi building boards can be applied to practically any substrate, are waterproof, insulating, versatile, light and robust.

#### What does wedi INSIDE offer?

The principle of wedi INSIDE is simple: high-quality ceramic covers require a substrate that is 100 % secure.

That's why craftsmen have put their faith in the unique wedi quality for decades, especially for substrate underneath tiles. 100% waterproof and 100% secure – signed, sealed, and guaranteed by wedi.