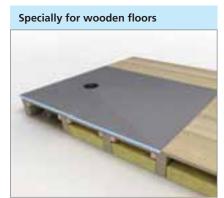

#### wedi Fundo *Liquo*

The perfect solution for suspended timber floors » Page 48

### "The Specialist for suspended timber floors"

wedi Fundo Ligno – The floor-level shower element with outer edges just 20 mm thick has been specially developed for use in old and new builds with wooden floors. In contrast to traditional shower elements, the Fundo Ligno is especially designed for timber flooring and as a result can be integrated into it wonderfully – without building up further height and without time-consuming levelling measures. In the case of the integrated model, it is sealed to the adjoining timber floor using the wedi Fundo sealing set. In the case of assembly on top of floorboards, to level the floor wedi building boards can also be used alongside the Fundo Ligno. In this case, only wedi 610 and wedi Tools reinforcement tape is used.