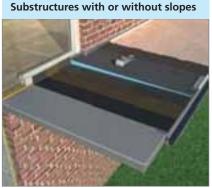

## wedi building board Balco

Versatility outdoors

**Stairs outdoors** 

**Specially designed** for balconies and terraces

### "The secure solution for tiling outdoors."

**wedi building board Balco** – Insulation, sealant and decoupling at the same time. Can be applied to almost all balcony substructures, the multi-functional wedi Balco building board is the ideal backerboard for perfect tiling in outdoor environments.

Whether it's for balconies, terraces or stairs outdoors, the wedi Balco building board is the perfect solution for new constructions and renovations.