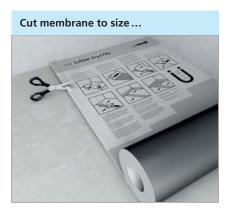

# Tiling systems

Perfectly combined!

wedi *Subliner Dry* Thin-layer sealing membrane for joint tiling

» Page 70

wedi Subliner Flex

Decoupling membrane for long-term protection of the ceramic coating » Page 70

Tiling is child's play with wedi Nonstep Plus and wedi Nonstep Plan

...wedi

wedi Subliner

Thin-layer, crack-bridging sealing membrane made from highly tear-resistant polyethylene film which offers optimum background to tile laying materials thanks to its dual-sided special fleece lamination. For use as a quick sealing measure for building sites with fixed deadlines in combination with ceramic tiles and slabs, as well as with natural stone tiles for indoor wall and floor areas.