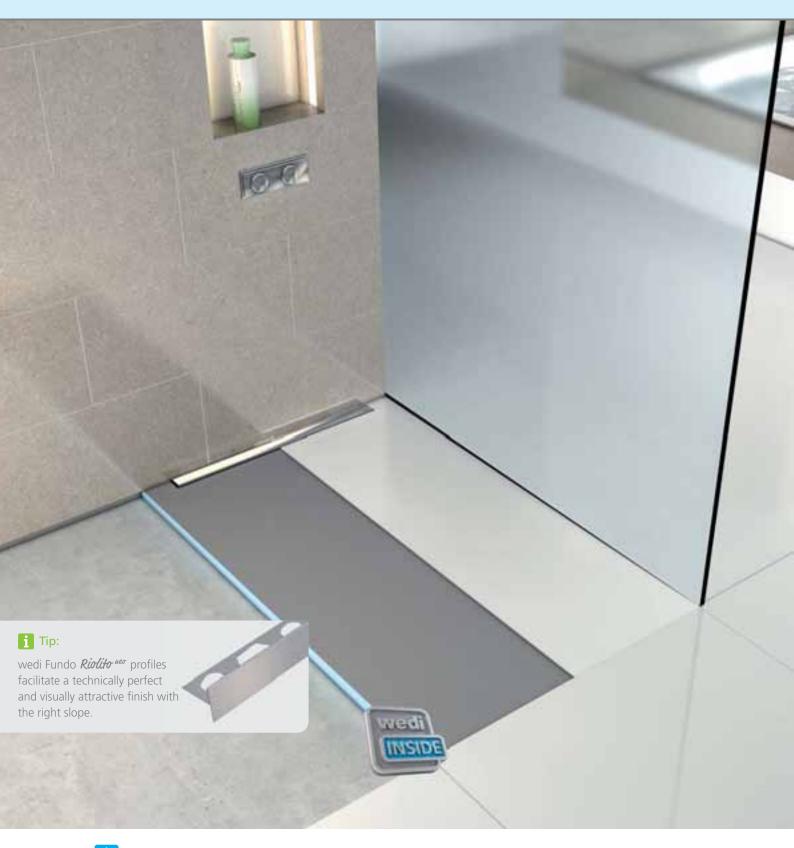

#### wedi Fundo Riolito neo

Floor element with close-to-wall linear drainage » Page 54

wedi Fundo Riofino & Riolito

High quality floor element with linear drainage » Page 56

**DIN-tested accessibility** Using wedi Fundo, floor-level showers can be created.

# wedi Fundo Riolito neo

WEB-INFO

Close-to-wall linear drainage

### "Flexible floor elements with close-to-wall linear drainage."

**wedi Fundo Riolito**<sup>neo</sup> – thanks to a new, more slimline drain in an oval design, the drain channel of the new Fundo Riolito<sup>neo</sup> is now very close to the wall and large format tiles can be laid practically without any joints. The height adjustment for the channel is integrated directly into the channel cover. A new development which also enables easier cleaning.

#### Straightforward and easy installation – as with the Fundo Riolito

...wed