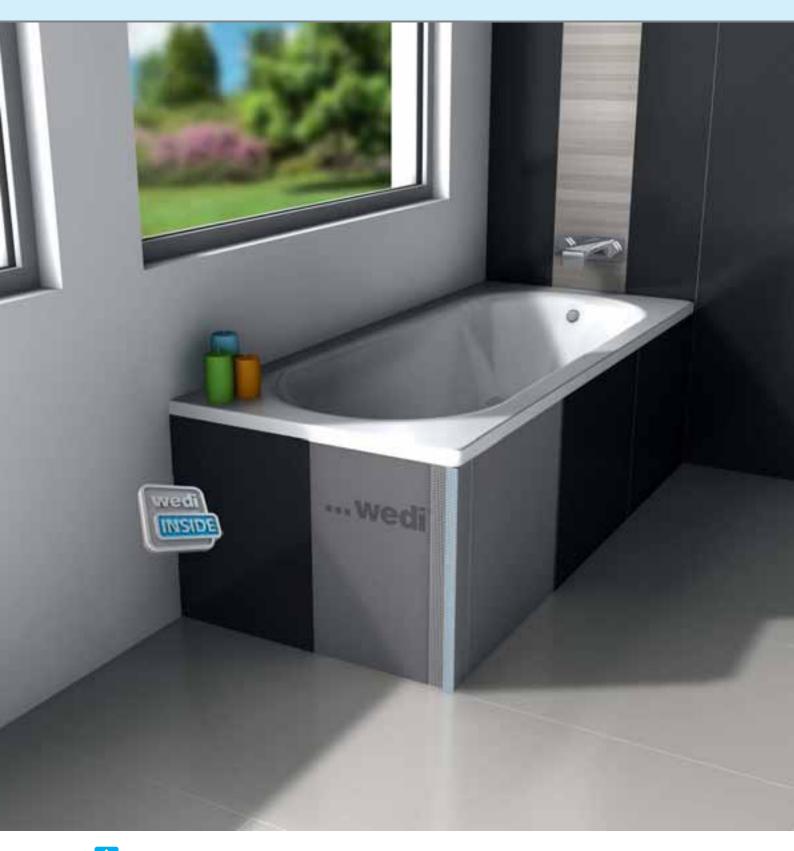

# Only genuine with a **blue** core

Because it's about what's inside.

#### wedi building board systems

wedi building boards have a blue core made from CFC-free extruded polystyrene rigid foam. This makes the wedi building board an ideal basis for any type of plaster and tile. wedi building boards can be applied to practically any substrate, are waterproof, insulating, versatile, light and robust.

#### What does wedi INSIDE offer?

The principle of wedi INSIDE is simple: high-quality ceramic covers require a substrate that is 100 % secure.

That's why craftsmen have put their faith in the unique wedi quality for decades, especially for substrate underneath tiles. 100% waterproof and 100% secure – signed, sealed, and guaranteed by wedi.