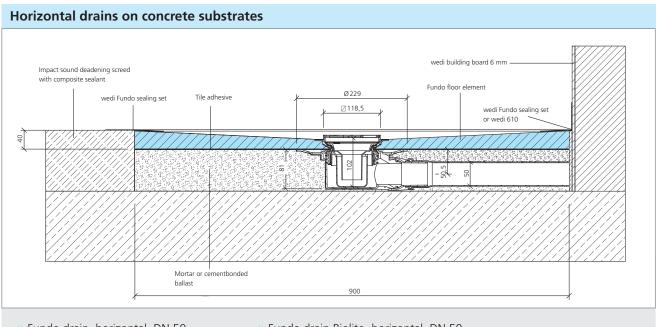

#### wedi Fundo drains

wedi offers drain technology to match accessible floor-level showers. Thanks to the low installation height and the waterproof seal throughout the whole system, these systems are particularly well-suited to new constructions and renovations. There is a range of different variations for horizontal and vertical constructions.

- » Variations: horizontal and vertical, each in DN 50/DN 70 and in extra-flat Mini Max, DN 40
- » Only wedi drainage systems for Fundo can be installed with Fundo floor elements.

### The latest generation of drainage

- » Fundo drain, horizontal, DN 50
- » Fundo drain Riolito, horizontal, DN 50
- » Fundo drain Riofino, horizontal, DN 50

- » Fundo drain Mini Max, horizontal, DN 40