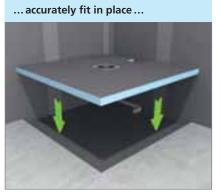

# "Simple tiling principle. On the wall, on the flo

# or, and with constructions."

... apply building boards ...

... seal and reinforce joints ...

... tile, done!

... apply building boards, seal ...

... tile, done!

i Tip:

... reinforce butt joints ...

... tile, done!

...wedi