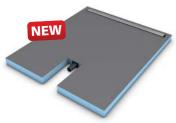

# wedi Fundo Primo Easy Set

# "The simple substructure system construction kit."

Substructures made easy

**wedi Fundo Primo Easy Set** – With this simple construction kit, floor-level showers from the wedi Fundo Primo and Ligno range can be quickly and easily adjusted to the correct height – and without any laborious work with mortar and screed. Whether used as a platform solution or set into the floor, the total height of the Fundo Primo Easy Set, including Fundo floor elements, is 14 cm.