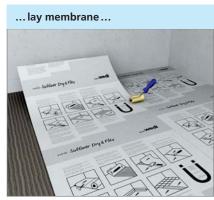

Tiling is child's play with wedi Nonstep Plus and wedi Nonstep Plan

...wedi

wedi Subliner

Thin-layer, crack-bridging sealing membrane made from highly tear-resistant polyethylene film which offers optimum background to tile laying materials thanks to its dual-sided special fleece lamination. For use as a quick sealing measure for building sites with fixed deadlines in combination with ceramic tiles and slabs, as well as with natural stone tiles for indoor wall and floor areas.