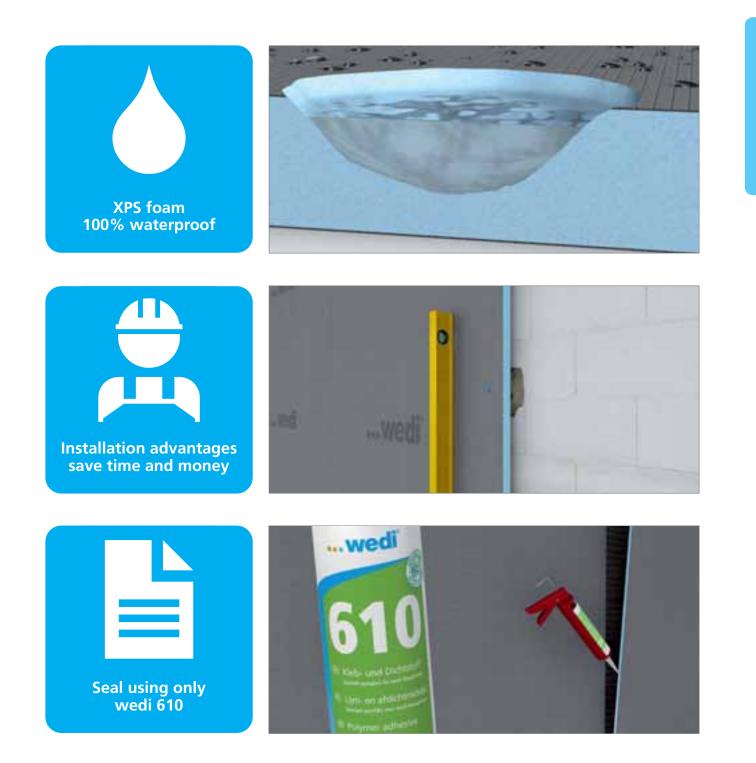

#### wedi building board systems

wedi building boards have a blue core made from CFC-free extruded polystyrene rigid foam. This makes the wedi building board an ideal basis for any type of plaster and tile. wedi building boards can be applied to practically any substrate, are waterproof, insulating, versatile, light and robust.

#### What does wedi INSIDE offer?

The principle of wedi INSIDE is simple: high-quality ceramic covers require a substrate that is 100 % secure.

That's why craftsmen have put their faith in the unique wedi quality for decades, especially for substrate underneath tiles. 100% waterproof and 100% secure – signed, sealed, and guaranteed by wedi.