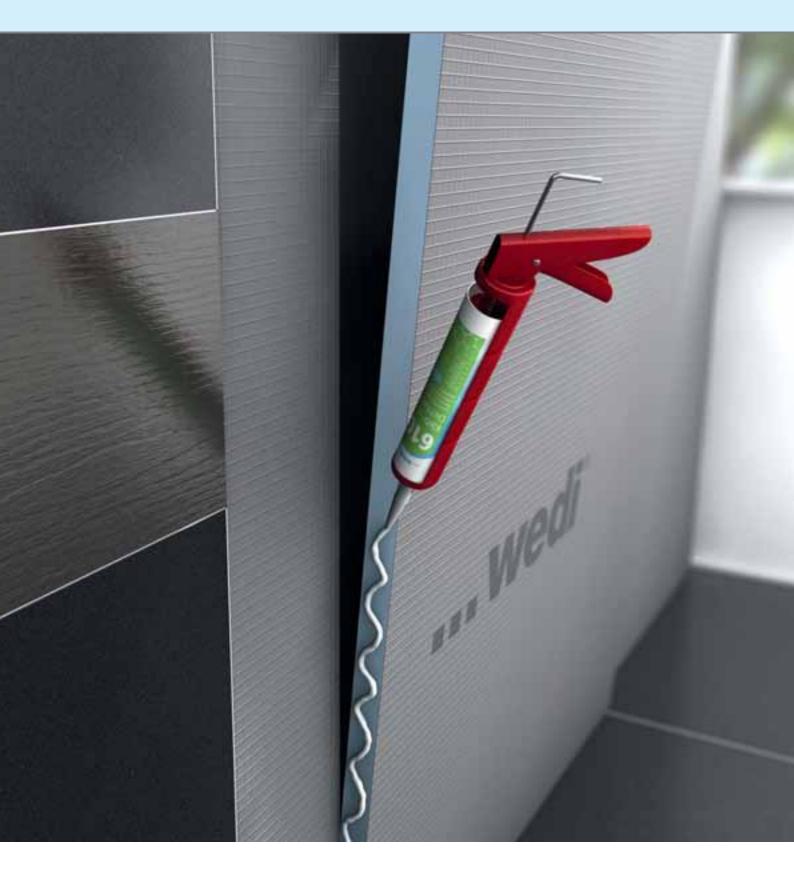

# No additional sealant required

# "Glue and apply 100% seal at the same time."

**wedi 610** – Better to be safe than sorry. As a versatile single-component adhesive sealant, wedi 610 is specially suited to waterproof butt joints of building boards. Furthermore, it also has outstanding resistance to the elements and to chemicals and is free of solvents, silicon and PCP.

As an abP-approved system, the combination of wedi 610 and wedi building boards reduces installation time by up to 50% as no further sealing is required, even in areas of high humidity.

### Strong adhesion in one single step

...wedi