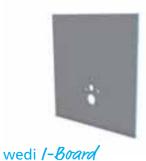

### **Complete set**

### "The pre-fabricated cladding for front wall installations."

**wedi I-Board** – Unpack, assemble, done! The wedi I-Board is a completely prefabricated assembly set to clad concealed WC front wall installations. With a width of 120 cm, this board can be easily adjusted to practically any requirement. Despite the low weight, it is extremely robust and has a very high load-bearing capacity.

#### The perfect installation cladding

....wed