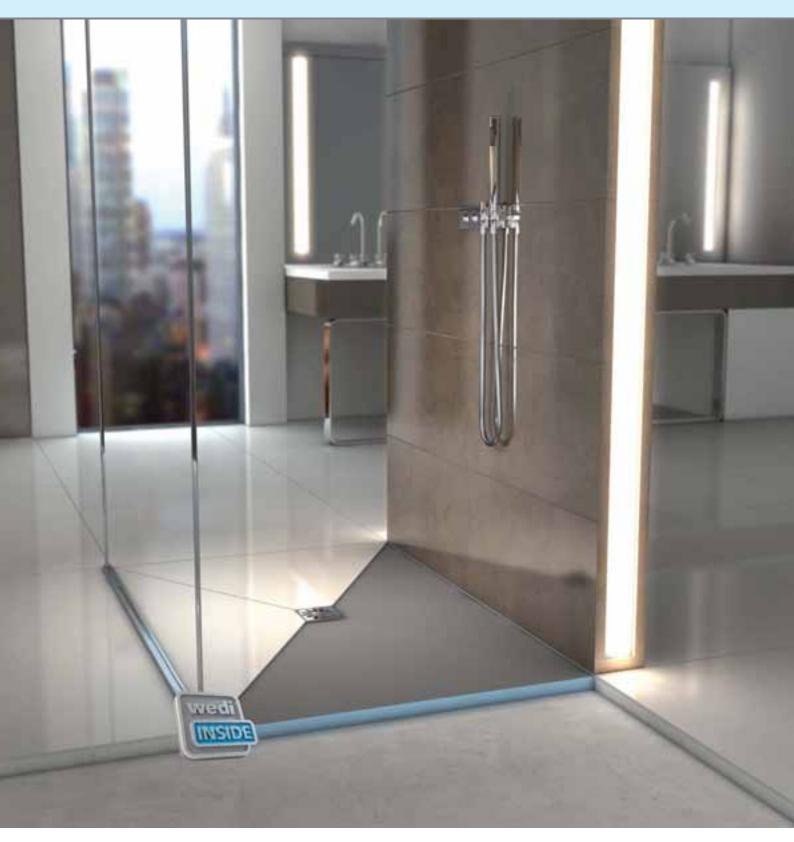

# Only genuine with a **blue** core

Because it's about what's inside.

#### wedi building board systems

wedi building boards have a blue core made from CFC-free extruded polystyrene rigid foam. This makes the wedi building board an ideal basis for any type of plaster and tile. wedi building boards can be applied to practically any substrate, are waterproof, insulating, versatile, light and robust.

#### What does wedi INSIDE offer?

The principle of wedi INSIDE is simple: high-quality ceramic covers require a substrate that is 100 % secure.

That's why craftsmen have put their faith in the unique wedi quality for decades, especially for substrate underneath tiles. 100% waterproof and 100% secure – signed, sealed, and guaranteed by wedi.

H-Wed

61

1 The blue XPS core is 100% waterproof and remains fully functional even after possible damage.

2 abP\*: building board butt joints can be sealed 100% simply by using wedi 610. As no other seal is necessary, craftsmen benefit from increased security accompanied by a shorter tiling time

4

- 3 Cement based substrate forms an extremely strong adhesive base thanks to embedded fibres.
- 4 All building board systems have great heat insulation properties, save energy costs and provide long-term protection against mould.