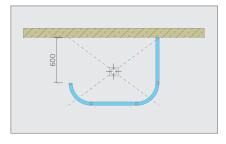

## Technical properties of Fundo Plano Linea | Integrated horizontal drain (fixed in the element) DN 40

| Wheelchair load-bearing from minimum tile size                                                    | 50 × 50 mm            |
|---------------------------------------------------------------------------------------------------|-----------------------|
| Total assembly height incl. integrated drainage                                                   | 70 mm                 |
| Surface slope (from outer edge of Fundo Plano Linea floor element to outer edge of drain opening) | ≥ 1.19 %              |
| Adjustment range for stainless steel covers                                                       | 5 – 25 mm             |
| The Fundo Plano Linea is available with channels in the following lengths                         | 300 to 900 mm         |
| Drainage rate                                                                                     | 0.40 l/s ; 24.0 l/min |