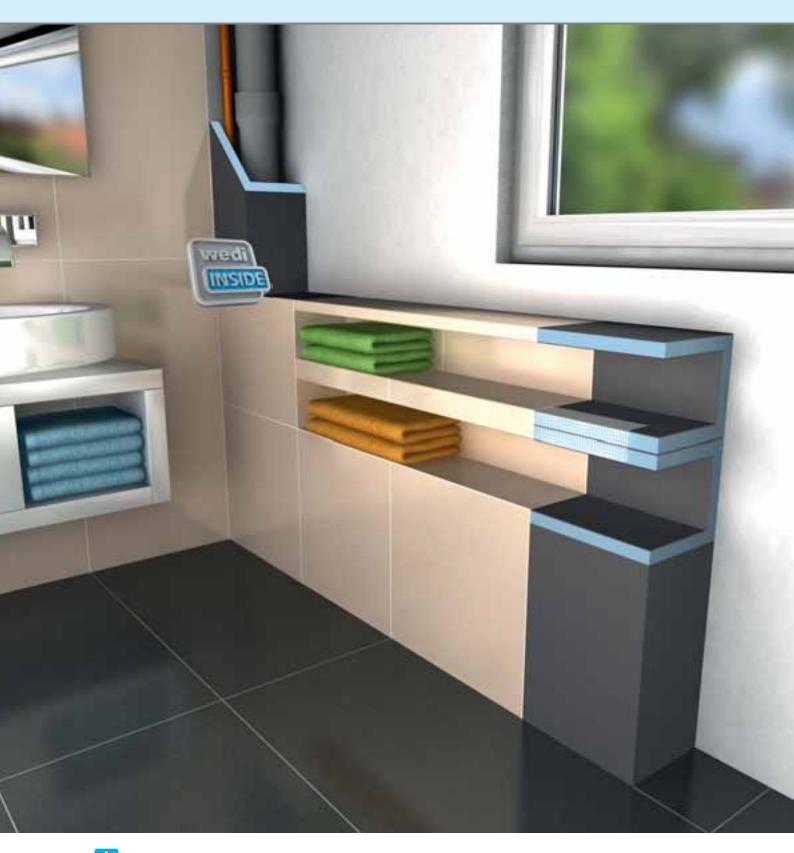

# wedi building board

### "The versatile, high quality building board for practically any area of application."

The classic building board

wedi building boards - The possibilities are endless when it comes to wall, floor and construction applications using wedi building boards, not least because of the wide range of different thicknesses. They can be applied to practically any type of substrate. Whether it's old tile coverings, adhesive or non-adhesive substrate, flush mounting to existing plasterboard or dry lining. Thanks to the simplified processing, wedi building boards can handle all manner of challenges on the building site.

#### Versatile application:

WEB-INEO

21

...wedi

# wedi building board

Customised bathroom furniture

Shower walls with recesses

**Cladding for baths** 