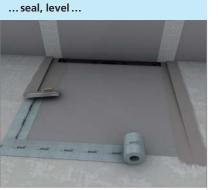

# wedi Fundo Primo Easy Set

# "The simple substructure system construction kit."

Substructures made easy

**wedi Fundo Primo Easy Set** – With this simple construction kit, floor-level showers from the wedi Fundo Primo and Ligno range can be quickly and easily adjusted to the correct height – and without any laborious work with mortar and screed. Whether used as a platform solution or set into the floor, the total height of the Fundo Primo Easy Set, including Fundo floor elements, is 14 cm.

Fix the elements with wedi 610...

... position and add the drain...

...wed