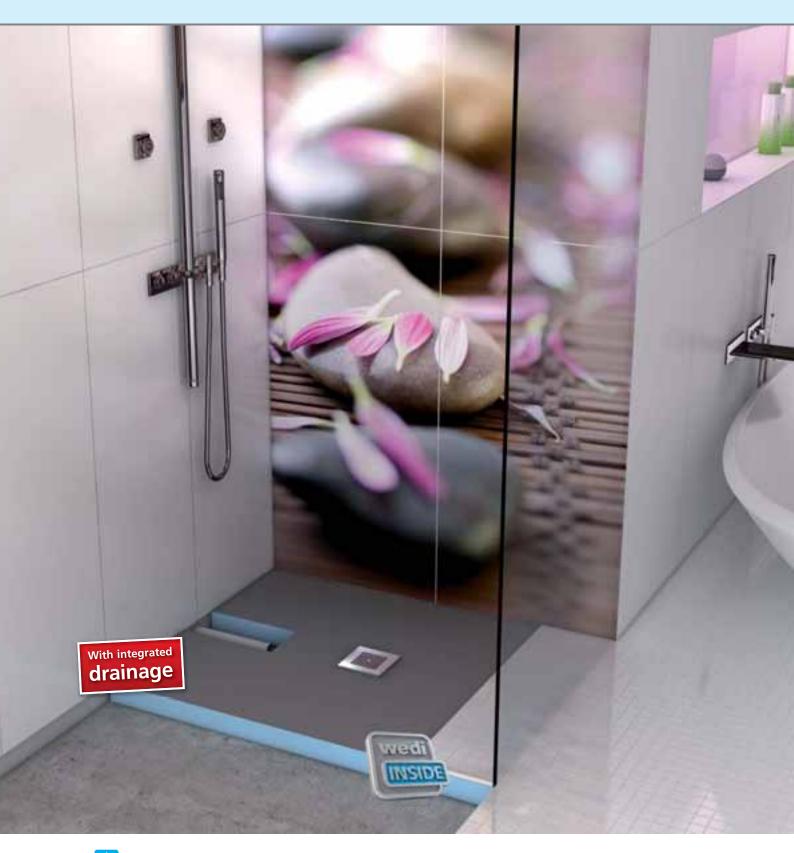

#### Shower bases incl. drain

At wedi, the appropriate process is available for each of the numerous floor elements: With proper installation, the waterproofness of the entire system is guaranteed by wedi.

#### wedi Fundo Plano Linea

The thinnest complete system with linear drainage » Page 44

wedi Fundo *Plauo* 

At 65 mm, the thinnest wedi shower in the world » Page 46

#### wedi Fundo Riolito neo

Floor element with close-to-wall linear drainage » Page 54

wedi Fundo Riofino & Riolito

High quality floor element with linear drainage » Page 56

**DIN-tested accessibility** Using wedi Fundo, floor-level showers can be created.