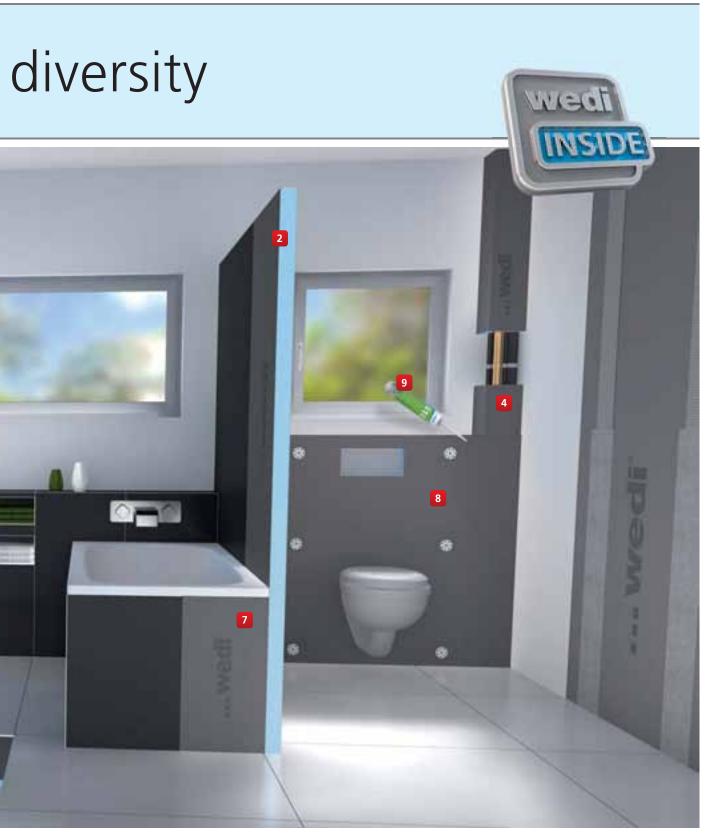

## System diversity = Bathroom

- wedi building board The perfect tiling substrate for walls and floors » Page 20
- 2 wedi building board XXL Wider boards ideal for partition walls » Page 24
- 3 wedi building board Coustruct Shapeable and flexible for individual constructions » Page 26

4 wedi *Meusolo-L or -U* Pre-fabricated elements for shelving and cladding » Page 30 5 wedi Fundo shower elements
 A wide variety of floor-level showers
 » Page 40

6 wedi *Mottorotuo* Modular wall system for individual forms » Page 28

9 wedi 610

Unique adhesive sealant for sealing the

joints of wedi building boards » Page 72

wedi – the premium brand

🗖 Building board solutions

7 wedi *Bathboard* For bath cladding » Page 32

#### 8 wedi /-Board

Pre-fabricated cladding element for WC walls » Page 34