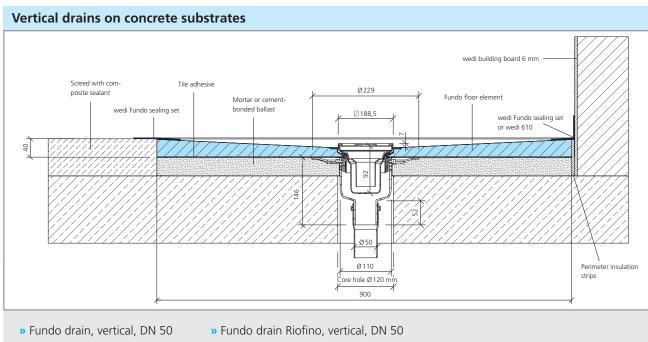

#### wedi Fundo drains

wedi offers drain technology to match accessible floor-level showers. Thanks to the low installation height and the waterproof seal throughout the whole system, these systems are particularly well-suited to new constructions and renovations. There is a range of different variations for horizontal and vertical constructions.

- » Variations: horizontal and vertical, each in DN 50/DN 70 and in extra-flat Mini Max, DN 40
- » Only wedi drainage systems for Fundo can be installed with Fundo floor elements.

## technology

- » Fundo drain, vertical, DN 70
- » Fundo drain Riolito, vertical, DN 50

#### Vertical drains with fire protection collar

- » Fundo drain, vertical, DN 50 with fire barrier
- » Fundo drain Riolito, vertical, DN 50 with fire barrier
- » Fundo drain Riofino, vertical, DN 50 with fire barrier