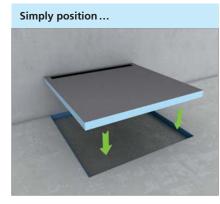

# wedi Fundo Primo Easy Set

# "The simple substructure system construction kit."

Substructures made easy

**wedi Fundo Primo Easy Set** – With this simple construction kit, floor-level showers from the wedi Fundo Primo and Ligno range can be quickly and easily adjusted to the correct height – and without any laborious work with mortar and screed. Whether used as a platform solution or set into the floor, the total height of the Fundo Primo Easy Set, including Fundo floor elements, is 14 cm.

Fix the elements with wedi 610...

... position and add the drain...

...wed