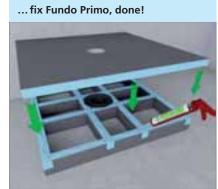

# wedi Fundo Primo Easy Set

# "The simple substructure system construction kit."

Substructures made easy

**wedi Fundo Primo Easy Set** – With this simple construction kit, floor-level showers from the wedi Fundo Primo and Ligno range can be quickly and easily adjusted to the correct height – and without any laborious work with mortar and screed. Whether used as a platform solution or set into the floor, the total height of the Fundo Primo Easy Set, including Fundo floor elements, is 14 cm.

Fix the elements with wedi 610...

... position and add the drain...

...wed