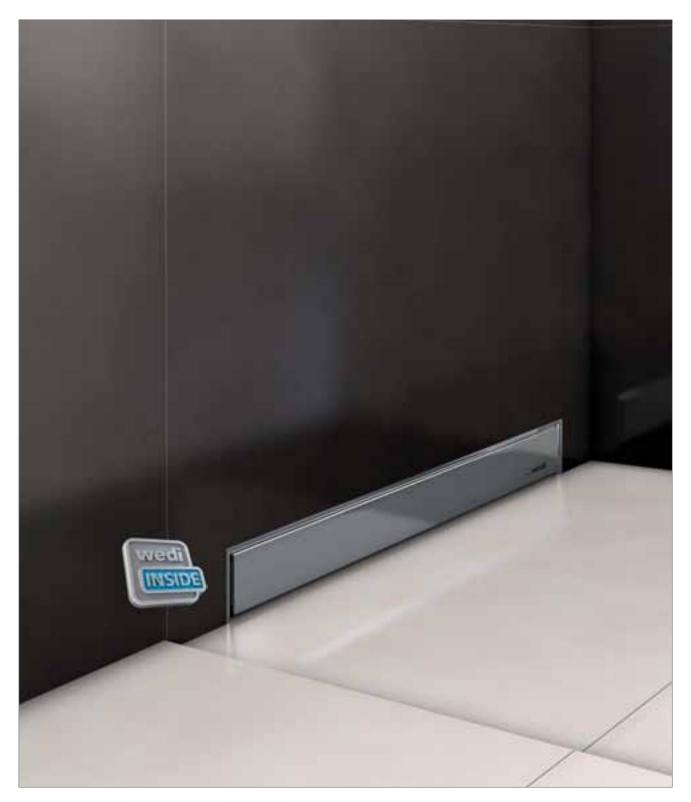

### "Attractive wall drain with all the benefits of a classic wall drainage system."

**wedi Fundo Riolito Discreto** – Timeless design and a whole range of new design possibilities. The totally innovative Fundo Riolito Discreto literally tops the tried and tested Riolito and Plano Linea. As a simple attachment element, this clever innovation creates an attractive wall drain. The attachment element can be incorporated in all wet room scenarios. Whether as a seating area, storage space or a full wall panel, with this system component, design possibilities are endless. Perfection in design.

From a seating area solution ...

... and full wall panels!

...wed