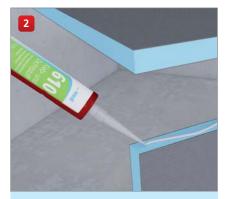

# "Simple tiling principle. On the wall, on the flo

# or, and with constructions."

... apply building boards ...

... seal and reinforce joints ...

... tile, done!

... apply building boards, seal ...

... tile, done!

i Tip:

... reinforce butt joints ...

... tile, done!

...wedi