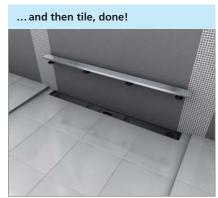

# wedi Fundo Primo Easy Set

# "The simple substructure system construction kit."

Substructures made easy

**wedi Fundo Primo Easy Set** – With this simple construction kit, floor-level showers from the wedi Fundo Primo and Ligno range can be quickly and easily adjusted to the correct height – and without any laborious work with mortar and screed. Whether used as a platform solution or set into the floor, the total height of the Fundo Primo Easy Set, including Fundo floor elements, is 14 cm.

Fix the elements with wedi 610...

... position and add the drain...

...wed