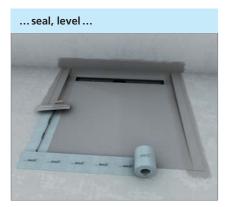

# wedi Fundo Primo Easy Set

# "The simple substructure system construction kit."

Substructures made easy

**wedi Fundo Primo Easy Set** – With this simple construction kit, floor-level showers from the wedi Fundo Primo and Ligno range can be quickly and easily adjusted to the correct height – and without any laborious work with mortar and screed. Whether used as a platform solution or set into the floor, the total height of the Fundo Primo Easy Set, including Fundo floor elements, is 14 cm.

Fix the elements with wedi 610...

... position and add the drain...

...wed