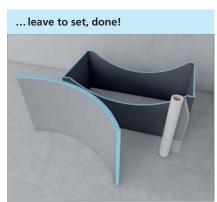

# "Simple tiling principle. On the wall, on the flo

# or, and with constructions."

... apply building boards ...

... seal and reinforce joints ...

... tile, done!

... apply building boards, seal ...

... tile, done!

i Tip:

... reinforce butt joints ...

... tile, done!

...wedi