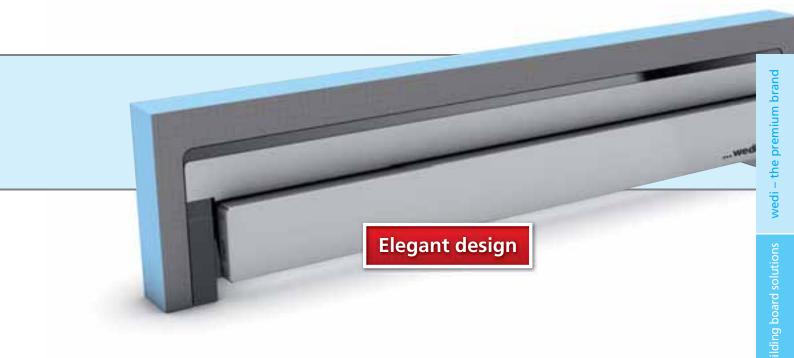

### "Attractive wall drain with all the benefits of a classic wall drainage system."

**wedi Fundo Riolito Discreto** – Timeless design and a whole range of new design possibilities. The totally innovative Fundo Riolito Discreto literally tops the tried and tested Riolito and Plano Linea. As a simple attachment element, this clever innovation creates an attractive wall drain. The attachment element can be incorporated in all wet room scenarios. Whether as a seating area, storage space or a full wall panel, with this system component, design possibilities are endless. Perfection in design.

From a seating area solution ...

... and full wall panels!

...wed