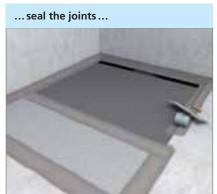

# "Simple tiling principle. On the wall, on the flo

# or, and with constructions."

... apply building boards ...

... seal and reinforce joints ...

... tile, done!

... apply building boards, seal ...

... tile, done!

i Tip:

... reinforce butt joints ...

... tile, done!

...wedi

## Seal and reinforce joints

The 100% waterproof wedi building boards are only sealed in the joint areas and then reinforced.