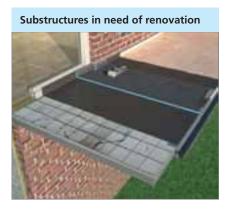

## wedi building board Balco

Versatility outdoors

**Stairs outdoors** 

**Specially designed** for balconies and terraces

### "The secure solution for tiling outdoors."

**wedi building board Balco** – Insulation, sealant and decoupling at the same time. Can be applied to almost all balcony substructures, the multi-functional wedi Balco building board is the ideal backerboard for perfect tiling in outdoor environments.

Whether it's for balconies, terraces or stairs outdoors, the wedi Balco building board is the perfect solution for new constructions and renovations.