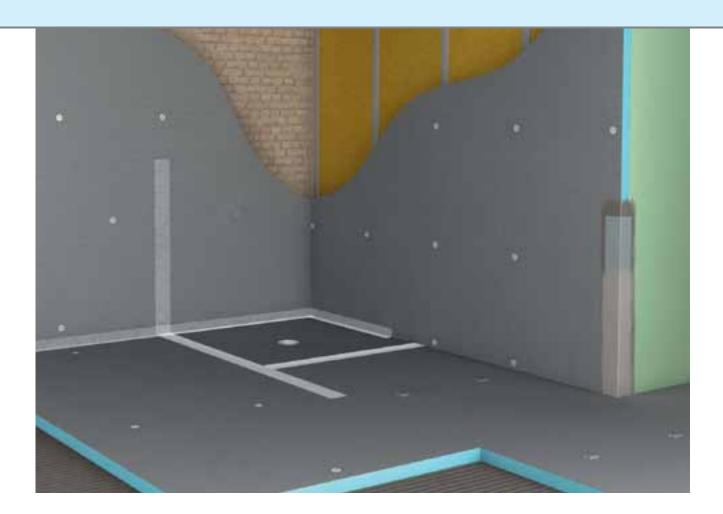

### Apply building boards

As an ideal backerboard, the wedi building board is mounted directly onto the wall, even with critical substructures.

## Seal and reinforce joints

The 100% waterproof wedi building boards are only sealed in the joint areas and then reinforced.

# **comparative** tests. More efficient. wedi."

**Start tiling** Tiling can begin immediately.