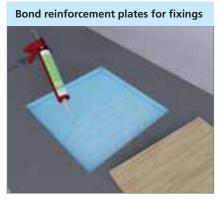

### **Complete set**

### "The pre-fabricated cladding for front wall installations."

**wedi I-Board** – Unpack, assemble, done! The wedi I-Board is a completely prefabricated assembly set to clad concealed WC front wall installations. With a width of 120 cm, this board can be easily adjusted to practically any requirement. Despite the low weight, it is extremely robust and has a very high load-bearing capacity.

#### The perfect installation cladding

....wed