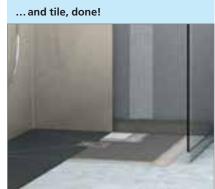

# "Simple tiling principle. On the wall, on the flo

# or, and with constructions."

... apply building boards ...

... seal and reinforce joints ...

... tile, done!

... apply building boards, seal ...

... tile, done!

i Tip:

... reinforce butt joints ...

... tile, done!

...wedi