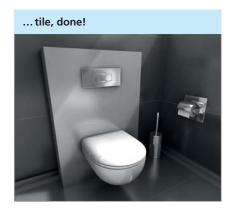

# "Simple tiling principle. On the wall, on the flo

# or, and with constructions."

... apply building boards ...

... seal and reinforce joints ...

... tile, done!

... apply building boards, seal ...

... tile, done!

i Tip:

... reinforce butt joints ...

... tile, done!

...wedi