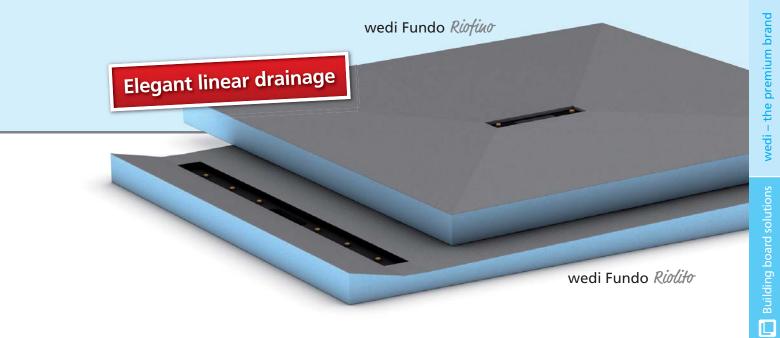

## wedi Fundo Riolito & Riofino

### "High quality, floor-level shower elements with unique linear drainage."

wedi Fundo Riolito & Riofino - The main attraction of these floor-level shower elements is their sophisticated linear drain. With the Riolito design, the drain is mounted on the side whilst the Riofino design has the drain in the centre. The respective slopes, which are necessary, are already built into the floor elements with precision.

#### Quicker and more secure than with slopes constructed using screed

....wed