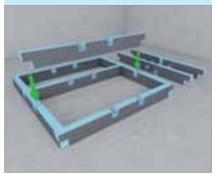

# wedi Fundo Primo Easy Set

# "The simple substructure system construction kit."

Substructures made easy

**wedi Fundo Primo Easy Set** – With this simple construction kit, floor-level showers from the wedi Fundo Primo and Ligno range can be quickly and easily adjusted to the correct height – and without any laborious work with mortar and screed. Whether used as a platform solution or set into the floor, the total height of the Fundo Primo Easy Set, including Fundo floor elements, is 14 cm.