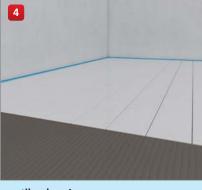

# "Simple tiling principle. On the wall, on the flo

# or, and with constructions."

... apply building boards ...

... seal and reinforce joints ...

... tile, done!

... apply building boards, seal ...

... tile, done!

i Tip:

... reinforce butt joints ...

... tile, done!

...wedi