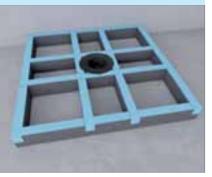

### "Floor-level shower elements for effective use of space."

**wedi Fundo Primo & Borgo** – Whether it's square, rectangular or quadrant, in the middle of the room, wall-mounted or in the corner, wedi Fundo floor elements offer the ideal solution for all space requirements and can be made into a complete shower with ease using wedi building boards or the wedi Moltoromo wall elements.