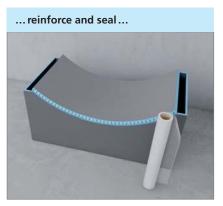

# "Simple tiling principle. On the wall, on the flo

# or, and with constructions."

... apply building boards ...

... seal and reinforce joints ...

... tile, done!

... apply building boards, seal ...

... tile, done!

i Tip:

... reinforce butt joints ...

... tile, done!

...wedi