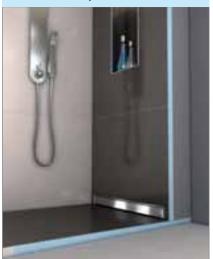

### **Floor-level showers**

- Floor elements with point drainage
- Floor elements with linear drainage
- Wall elements for design showers
- Attractive wall drainage
- Substructures and customised elements
- Drainage systems and covers

## Floor-level showers

Optimised for renovation, efficient and accessible!

wedi Fundo *Trollo & Nautilo* Design floor elements for round showers » Page 50

wedi Fundo *Primo* Versatile floor element with point drainage » Page 52

wedi Fundo Borgo Floor element for corner shower solutions » Page 52

wedi Fundo Riolito Discreto

Modern, attractive wall drainage as a complete system » Page 58

wedi Fundo Primo Easy Set

Individual substructure as a complete set » Page 60