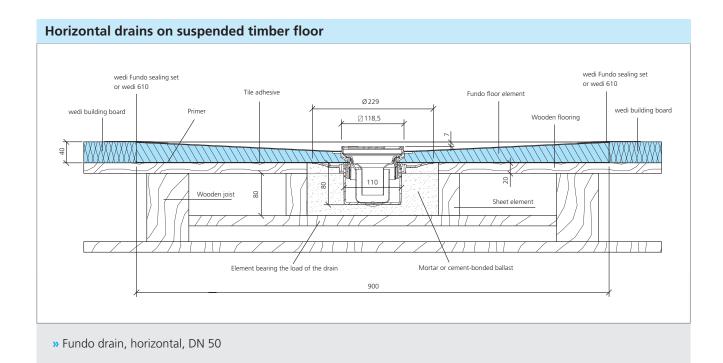

### "The Specialist for suspended timber floors"

wedi Fundo Ligno – The floor-level shower element with outer edges just 20 mm thick has been specially developed for use in old and new builds with wooden floors. In contrast to traditional shower elements, the Fundo Ligno is especially designed for timber flooring and as a result can be integrated into it wonderfully – without building up further height and without time-consuming levelling measures. In the case of the integrated model, it is sealed to the adjoining timber floor using the wedi Fundo sealing set. In the case of assembly on top of floorboards, to level the floor wedi building boards can also be used alongside the Fundo Ligno. In this case, only wedi 610 and wedi Tools reinforcement tape is used.

#### wedi Fundo drains

wedi offers drain technology to match accessible floor-level showers. Thanks to the low installation height and the waterproof seal throughout the whole system, these systems are particularly well-suited to new constructions and renovations. There is a range of different variations for horizontal and vertical constructions.

- » Variations: horizontal and vertical, each in DN 50/DN 70 and in extra-flat Mini Max, DN 40
- » Only wedi drainage systems for Fundo can be installed with Fundo floor elements.