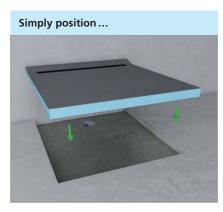

# wedi Fundo Primo Easy Set

# "The simple substructure system construction kit."

Substructures made easy

**wedi Fundo Primo Easy Set** – With this simple construction kit, floor-level showers from the wedi Fundo Primo and Ligno range can be quickly and easily adjusted to the correct height – and without any laborious work with mortar and screed. Whether used as a platform solution or set into the floor, the total height of the Fundo Primo Easy Set, including Fundo floor elements, is 14 cm.

Fix the elements with wedi 610...

... position and add the drain...

...wed