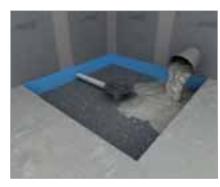

# "The simple substructure system construction kit."

Substructures made easy

**wedi Fundo Primo Easy Set** – With this simple construction kit, floor-level showers from the wedi Fundo Primo and Ligno range can be quickly and easily adjusted to the correct height – and without any laborious work with mortar and screed. Whether used as a platform solution or set into the floor, the total height of the Fundo Primo Easy Set, including Fundo floor elements, is 14 cm.

Fix the elements with wedi 610...

... position and add the drain...

...wed