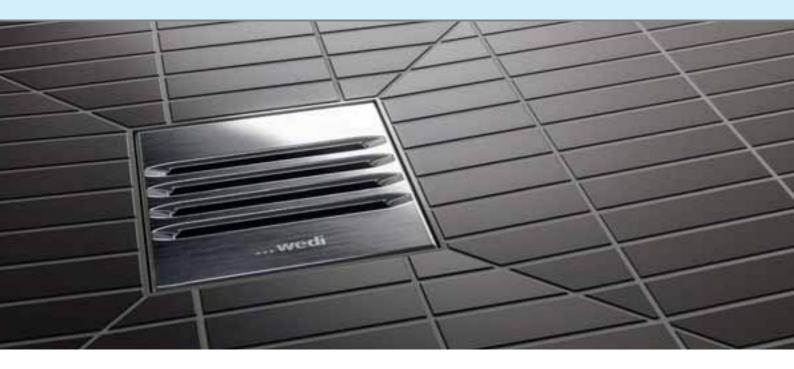

### **Floor-level showers**

- Floor elements with point drainage
- Floor elements with linear drainage
- Wall elements for design showers
- Attractive wall drainage
- Substructures and customised elements
- Drainage systems and covers

#### wedi Fundo | Channel covers

The high quality covers, which are made from brushed stainless steel, compliment the superbly designed wedi Fundo Plano Linea (standard or exclusive), Fundo Riolito <sup>neo</sup>, Fundo Riolito and Fundo Riofino floor elements (standard, exclusive or tileable). » Design variations: standard <sup>①</sup>, exclusive <sup>②</sup> and tileable <sup>③</sup>