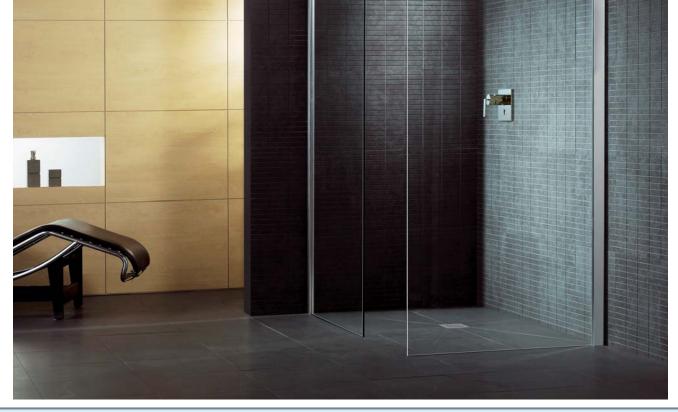

### **Floor-level showers**

- Floor elements with point drainage
- Floor elements with linear drainage
- Wall elements for design showers
- Attractive wall drainage
- Substructures and customised elements
- Drainage systems and covers

## Floor-level showers

Optimised for renovation, efficient and accessible!

wedi Fundo *Trollo & Nautilo* Design floor elements for round showers » Page 50

wedi Fundo *Primo* Versatile floor element with point drainage » Page 52