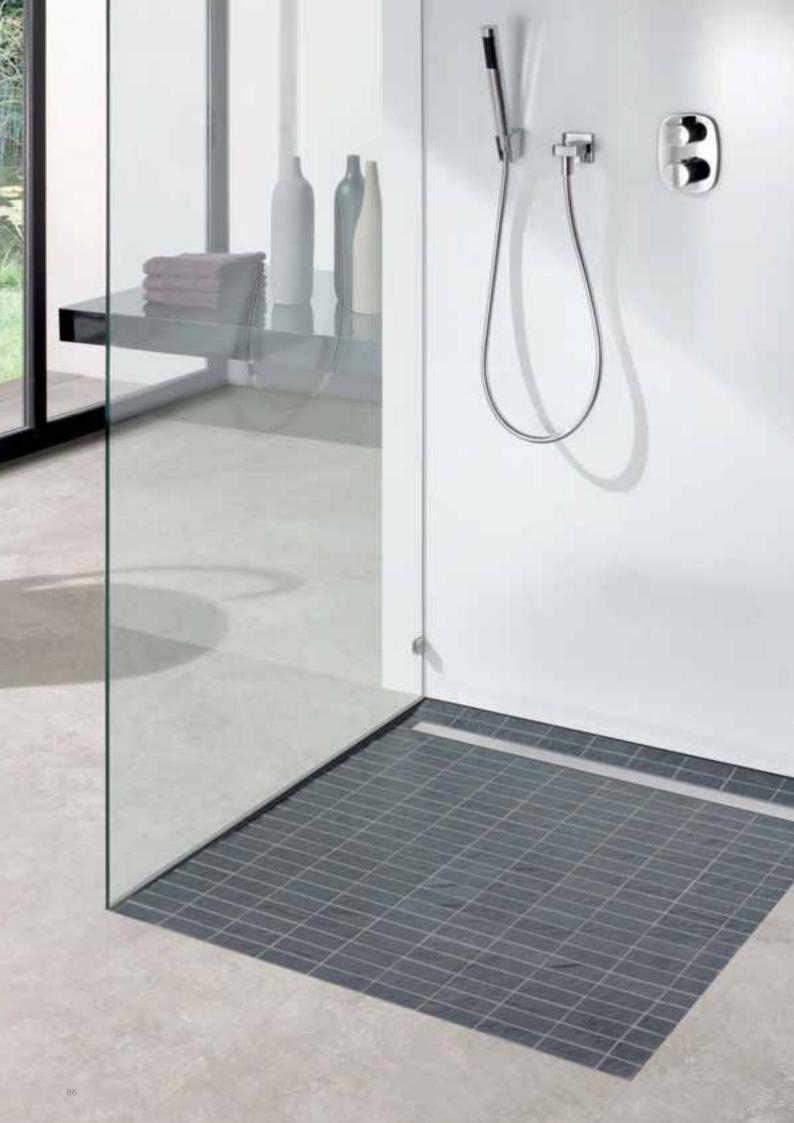

### **Floor-level showers**

- Floor elements with point drainage
- Floor elements with linear drainage
- Wall elements for design showers
- Attractive wall drainage
- Substructures and customised elements
- Drainage systems and covers

#### wedi Fundo Riolito neo

Floor element with close-to-wall linear drainage » Page 54

wedi Fundo Riofino & Riolito

High quality floor element with linear drainage » Page 56

**DIN-tested accessibility** Using wedi Fundo, floor-level showers can be created.

## Floor-level showers

Optimised for renovation, efficient and accessible!

wedi Fundo *Trollo & Nautilo* Design floor elements for round showers » Page 50

wedi Fundo *Primo* Versatile floor element with point drainage » Page 52