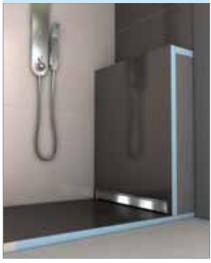

### **Floor-level showers**

- Floor elements with point drainage
- Floor elements with linear drainage
- Wall elements for design showers
- Attractive wall drainage
- Substructures and customised elements
- Drainage systems and covers

## Floor-level showers

Optimised for renovation, efficient and accessible!

wedi Fundo *Trollo & Nautilo* Design floor elements for round showers » Page 50

wedi Fundo *Primo* Versatile floor element with point drainage » Page 52

wedi Fundo Borgo Floor element for corner shower solutions » Page 52

wedi Fundo Riolito Discreto

Modern, attractive wall drainage as a complete system » Page 58

wedi Fundo Primo Easy Set

Individual substructure as a complete set » Page 60