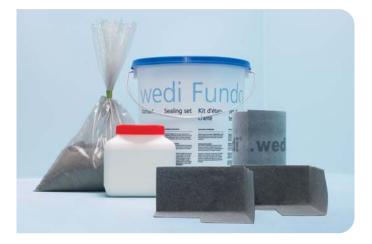

### General product description

Bucket set consisting of a 2-component sealant and wedi Tool sealing tape/sealing corners for flexible joint sealing.

#### Packing

- Powder component: 2.4 kg
- Liquid component: 1.2 kg
- Sealing tape: 10 m
- Sealing corners inner: x 2
- Packaging: bucket